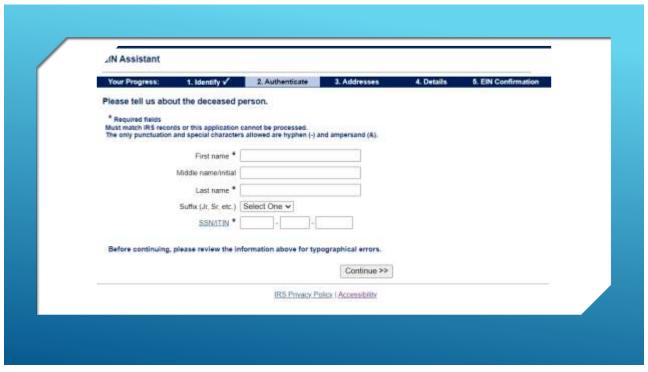

## **Apply Online**

The <u>internet EIN</u> application is the preferred method for customers to apply for and obtain an EIN. Once the application is completed, the information is validated during the online session, and an EIN is issued immediately. The online application process is available for all entities whose principal business, office or agency, or legal residence (in the case of an individual), is located in the United States or U.S. Territories.

## Step 1: Determine your eligibility

- Houseast apply for an Edit entire Hyper principal becomes in Hicahah in the
- United Systems III. Testiman.

   The period Applying values must have a valid Employer should have be should be supply the should be supply to the sho
- \* You and have to come first per processed, by taking per clay
- The Texportability (ask y" is the present ratio of the safety are start provided from the safety are start provided ask of the three transmit start. The safety is start from the safety of the safety

## Step 2: Understand the online application

- Textweet complete this application in one session, is yet will not be able to
- Your petition will explor other CI retroutes of treat tirely, and you self-most to start store.

## Step 3: Submit your application

 After all selections are done you will get your DM immediately open completion. Value of their described, seek, and prod your DM confinentials and in

Apply author son