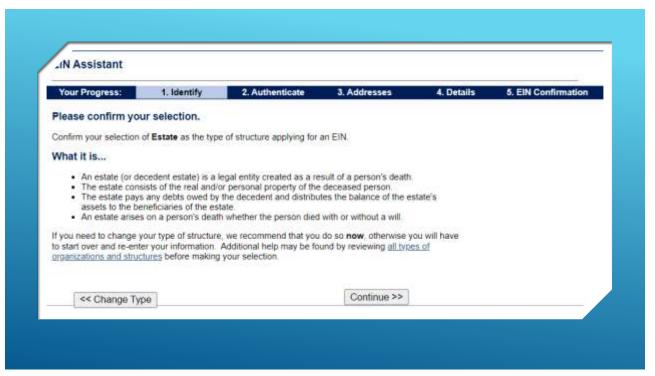

## **HOW TO APPLY FOR AN EIN**

|  | What type of legal structure is applying for an EIN?                                                                                                                                                 |
|--|------------------------------------------------------------------------------------------------------------------------------------------------------------------------------------------------------|
|  | Before applying for an EPK you should have already determined what type of legal structure, business, or type of organization is being ordationed.                                                   |
|  | Choose the type you are applying for. If you don't see your type, select "View Additional Types."                                                                                                    |
|  | <ul> <li>Sole-Proorietor<br/>includes individuals who are in business for themselves and household employers.</li> </ul>                                                                             |
|  | <ul> <li>Exchangings and joint ventures.</li> </ul>                                                                                                                                                  |
|  | <ul> <li>Somerations includes 5 corporations, personal service corporations, real estate investment trusts (REST), regulated investment conduits (RIC), and settlement funds.</li> </ul>             |
|  | <ul> <li>Limited Liability Company (LLC)</li> <li>A tended stately company (LLC) is a structure allowed by state statuto and is formed by filing afficies of organization with the state.</li> </ul> |
|  | <ul> <li>Estable         An estable is a legal entity created as a result of a person's duals.</li> </ul>                                                                                            |
|  | <ul> <li>Trusts</li> <li>All types of trusts including conservationalistic custodianships, guardianships, irrevocable trusts, introcable trusts, and reconversities.</li> </ul>                      |
|  | <ul> <li>View Additional Types, including Tax-Exempt and Governmental Organizations.</li> <li>If none of the above fit what you are establishing, there are several others to choose from</li> </ul> |
|  | << Back Continue >>                                                                                                                                                                                  |
|  |                                                                                                                                                                                                      |